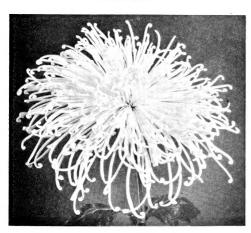

\$1.00 each; \$10.00 per doz.

PUNCH BOWL—A rich burgundy red spider with medium tubes gently falling away from a deep full center. Tips are open, hooked and tightly curled upward. The answer to a true chrysanthemum lover's dream of perfection of color and grace. Matures Nov. 1st. See illustration page 7. \$1.00 each; \$10.00 per doz.